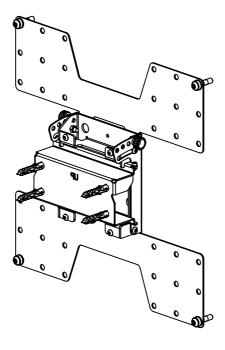

# Steps

5

Step 4: Hook the screen on to the wall bracket and level the screen

Attach to the top of the wall mount.

) Lower the screen.

- ) Swing in the bottom of the screen.
- ) Level the screen with levelling screws.

) Secure VESA bracket (B) with screw underneath.

This page intentionally left blank

This page intentionally left blank

This page intentionally left blank

Page 12 of 12