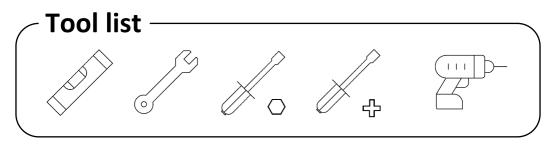

### - Steps

Step 1: Mount wall bracket (A) on to the wall

Parts needed 1 x A 4 x nylon wall plug 4 x Ø8 / Ø16 washer 4 x 8mm wood screw WARNING: It is the responsibility of the installer to use the correct fixings for the specific installation site.

#### Steps

Step 2: Mount the VESA bracket onto the screen

Parts supplied 1 x C 4 x M6x12 screw 4 x M8x16 screw 4 x M8x25 screw 4 x M8x35 screw 4 x Ø8/Ø16 washer 4 x Ø8.4/Ø15x black spacer WARNING: Select appropriate screw length/size, combine with washer/spacer if needed.