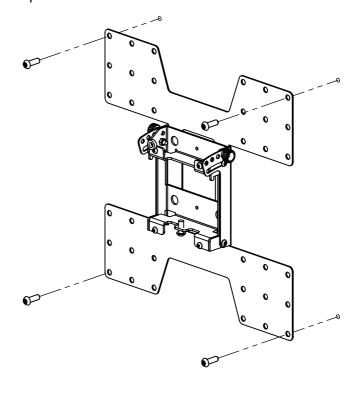

#### Steps

Step 2: Mount the VESA bracket onto the screen

Parts supplied 1 x C 4 x M6x12 screw 4 x M8x16 screw 4 x M8x25 screw 4 x M8x35 screw 4 x Ø8/Ø16 washer 4 x Ø8.4/Ø15x black spacer WARNING: Select appropriate screw length/size, combine with washer/spacer if needed.