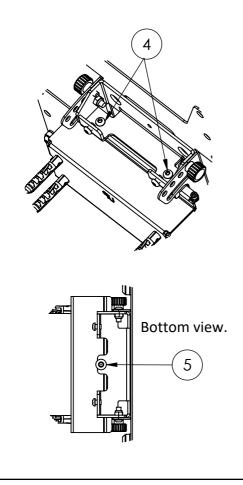

) Secure VESA bracket (B) with screw underneath.

This page intentionally left blank

This page intentionally left blank

This page intentionally left blank

Page 12 of 12