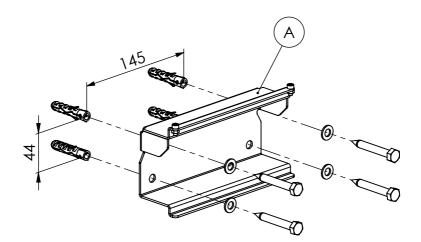

### - Steps

Step 1: Mount wall bracket (A) on to the wall

Parts needed 1 x A 4 x nylon wall plug 4 x Ø8 / Ø16 washer 4 x 8mm wood screw WARNING: It is the responsibility of the installer to use the correct fixings for the specific installation site.