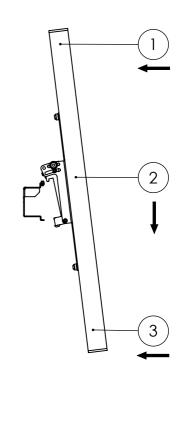

# Steps

5

Step 4: Hook the screen on to the wall bracket and level the screen

Attach to the top of the wall mount.

) Lower the screen.

- ) Swing in the bottom of the screen.
- ) Level the screen with levelling screws.