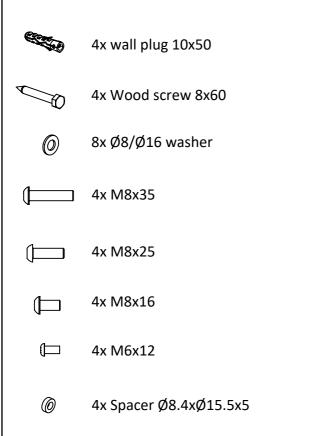

### - Steps

Step 1: Mount wall bracket (A) on to the wall

Parts needed 1 x A 4 x nylon wall plug 4 x Ø8 / Ø16 washer 4 x 8mm wood screw WARNING: It is the responsibility of the installer to use the correct fixings for the specific installation site.

#### Steps

Step 2: Mount the VESA bracket onto the screen

Parts supplied 1 x C 4 x M6x12 screw 4 x M8x16 screw 4 x M8x25 screw 4 x M8x35 screw 4 x Ø8/Ø16 washer 4 x Ø8.4/Ø15x black spacer WARNING: Select appropriate screw length/size, combine with washer/spacer if needed.