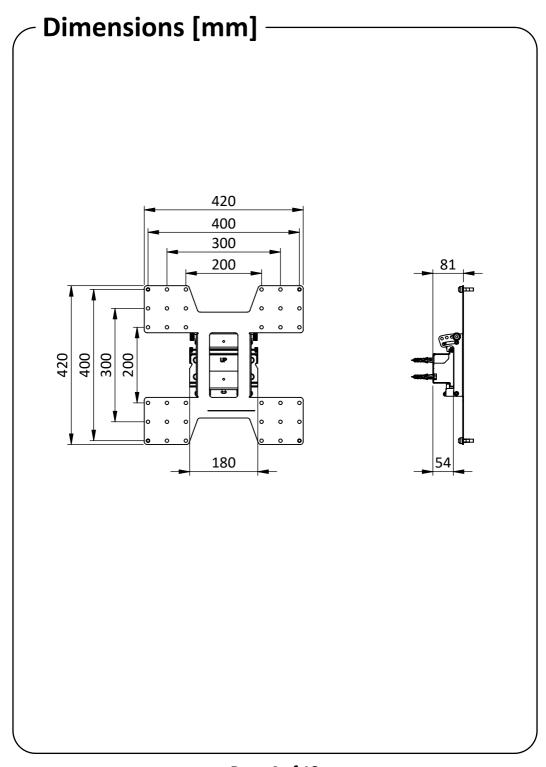

#### WT4410AA Tilting wall mount for screens up to 65" (VESA 200 to VESA 400)

- This product must be installed by a professional installer.
- This product is designed to be wall mounted. Before installing, please verify that the wall can bear the combined weight of the solution and hardware. Standard fixings for wooden material and fixings for concrete material are supplied as part of the product, but they will not be suitable for all types of walls. It is the responsibility of the installer to use the appropriate fixings for the specific installation location.
- The maximum weight limit for this product is 80 kg. Do not exceed the stated weight limit.
- This product is intended for indoor use only.
- Please don't power the hardware, until the entire solution is fully assembled.
- If these installation instructions are not followed precisely, it could lead to product failure and potential personal injury.
- Ergonomic Solutions / SpacePole inc. cannot be held responsible for any product failure or personal injury, if the installation instructions are not followed correctly.
- Ergonomic Solutions / SpacePole inc. cannot be held responsible for any product failure or personal injury, if any modifications have been made to the product by the customer.