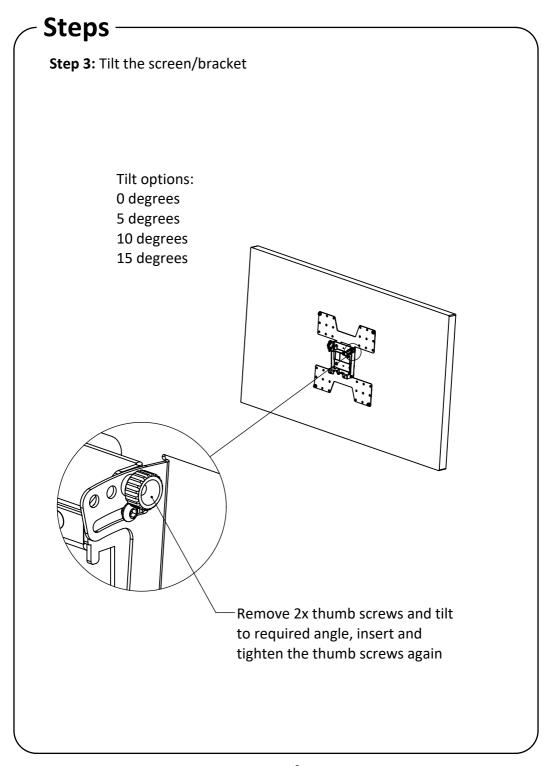

# Steps

5

Step 4: Hook the screen on to the wall bracket and level the screen

Attach to the top of the wall mount.

) Lower the screen.

- ) Swing in the bottom of the screen.
- ) Level the screen with levelling screws.